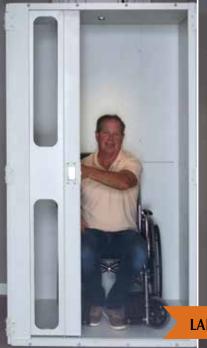

### ARGE ENOUGH FOR A WHEELCHAIR

2 & 3 STOPS AVAILABLE

Shown with SHC enclosure.