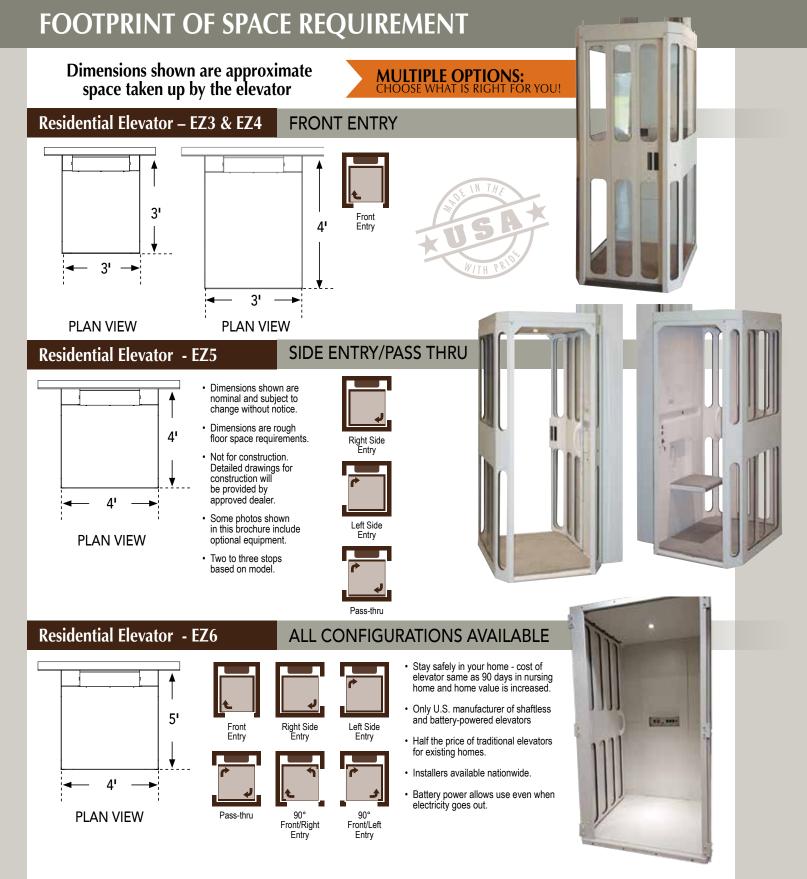

### **GENERAL:**

- Travel to 14' on 2-stop units at 10-12 fpm
- Travel to 21' on 3-stop units (hoistway install only) at 15 fpm
- Maximum stops: 2 shaftless, 3 with hoistway enclosure
- Capacity: 400 lbs
- Extruded 6063 grade aluminum track
- Dual winding drum drive with ¼" aircraft cables 7,000 lb breaking strengths

### GENERAL:

- Travel to 21' on 3-stop units at 15 fpm
- Capacity: 500 lbs
- Extruded 6063 grade aluminum trackDual winding drum drive
- Dual winding drum drive with ¼" aircraft cables – 7,000 lb breaking strengths
  Maximum stops: 3
- Installed in hoistway/enclosure **CAR:**
- Fol
- Fold down car seat
  Finish: RAL 9002 powder coated with clear vision panels
- Automatic lighting system
- 36" wide car door opening\*
- Single entry or 90 degree entry configurations