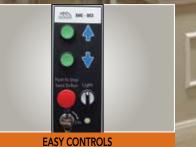

### **CONTROLS:**

- Battery powered with charger
- Constant pressure controls • on shaftless units
- Automatic controls on enclosed/hoistway units
- RF wireless call stations/Key Fob
- Diagnostic LED indicator

### CONTROLS:

- Battery powered with charger
- Automatic operation
- RF wireless call stations
- Diagnostic indicator (LED)