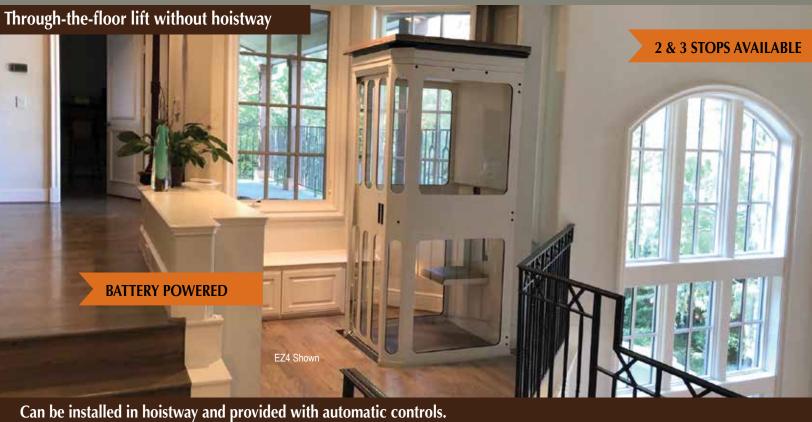

# Staying Home - RESIDENTIAL ELEVATOR EZ - SHAFTLESS

The SHC elevator virtually eliminates concerns regarding power outages. The unit can run multiple trips (10+), in BOTH directions, on its own batteries.

### **GENERAL:**

- Travel to 14' on 2-stop units at 10-12 fpm
- Travel to 21' on 3-stop units (hoistway install only) at 15 fpm
- Maximum stops: 2 shaftless, 3 with hoistway enclosure
- Capacity: 400 lbs
- Extruded 6063 grade aluminum track
- Dual winding drum drive with ¼" aircraft cables 7,000 lb breaking strengths

### CAR:

- Finish: RAL 9002 powder coated with clear vision panels
- Configuration: Front entry, side entry or pass-thru
- Fold-down seat
- Sliding car door with clear vision panels

### **CONTROLS:**

- Battery powered with charger
- Constant pressure controls • on shaftless units
- Automatic controls on enclosed/hoistway units
- RF wireless call stations/Key Fob
- Diagnostic LED indicator

### ARGE ENOUGH FOR A WHEELCHAIR

2 & 3 STOPS AVAILABLE

Shown with SHC enclosure.